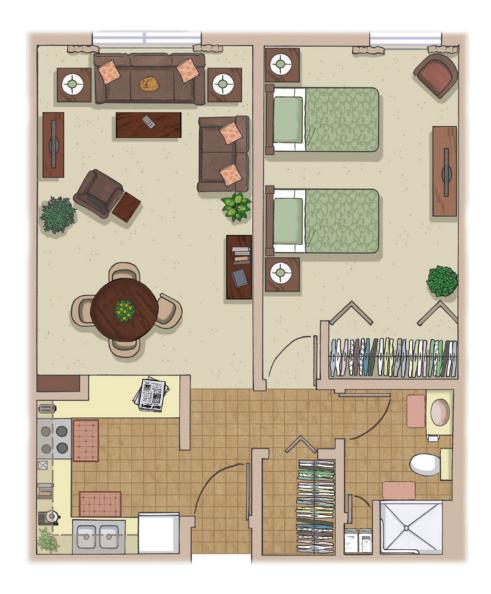

## **Two Bedroom**

### Two Bedroom, One Bathroom - 854 sq ft

Kitchen 8'3" x 8'8" Bathroom 6'0" x 8'3"

Bedroom 12'0" x 14'9" Bedroom 10'0" x 14'9"

Living Room 12'6" x 15'8"