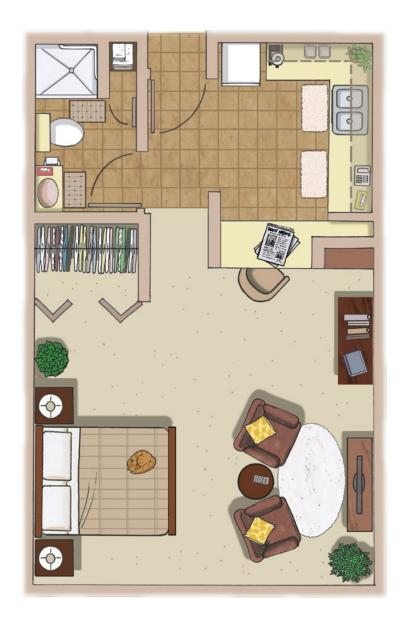

# Studio A

### One Bedroom, One Bathroom - 512 sq ft

Kitchen 8'0" x 12'0" Bathroom 5'3" x 9'0" Living Room 16'0" x 17'3"