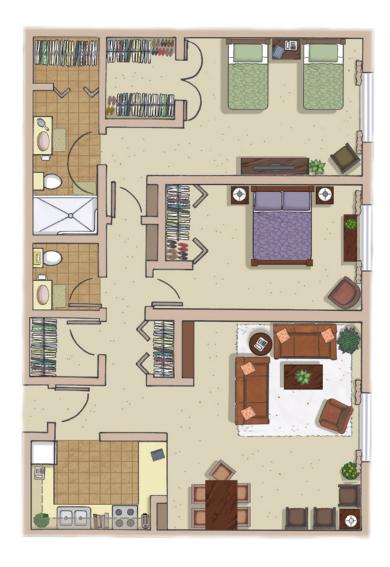

## Two Bedroom Deluxe

Two Bedroom, One Bathroom, Half Bathroom - 1128 sq ft

Kitchen 9'8" x 8'0" Guest Bath 5'6" x 5'6" Living Room 17'7" x 17'0" Bedroom 10'6" x 16'4" Bedroom 11'6" x 21'3"

Bathroom 16'6" x 5'9"