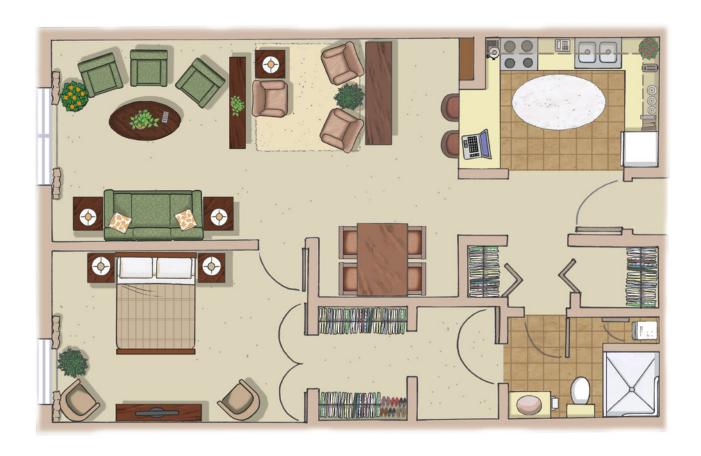

## Two Bedroom Deluxe

Two Bedroom, One Bathroom, Half Bathroom - 1128 sq ft

Kitchen 9'8" x 8'0" Guest Bath 5'6" x 5'6" Living Room 17'7" x 17'0" Bedroom 10'6" x 16'4" Bedroom 11'6" x 21'3"

Bathroom 16'6" x 5'9"