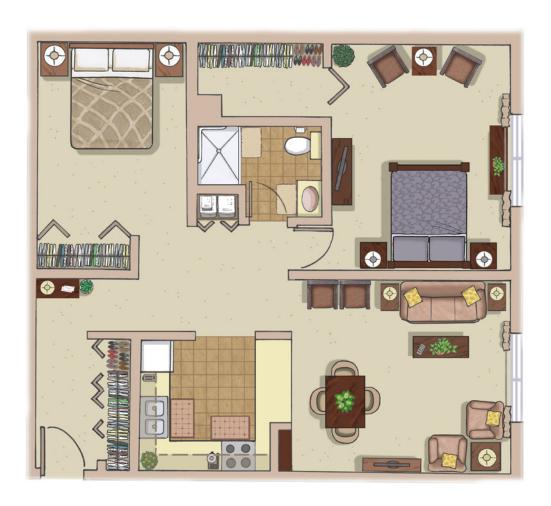

## **One Bedroom**

### One Bedroom, One Bathroom - 625 sq ft

Kitchen 8'4" x 8'0" Bathroom 9'0" x 6'0" Bedroom 10'6" x 18'0" Living Room 11'9" x 18'6"