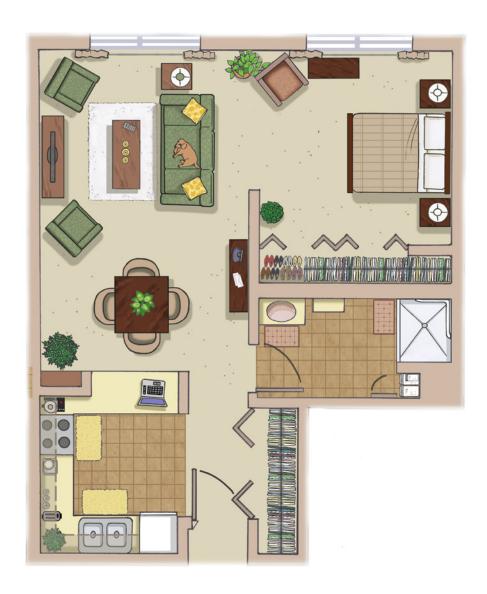

## **One Bedroom**

### One Bedroom, One Bathroom - 625 sq ft

Kitchen 8'4" x 8'0" Bathroom 9'0" x 6'0" Bedroom 10'6" x 18'0" Living Room 11'9" x 18'6"