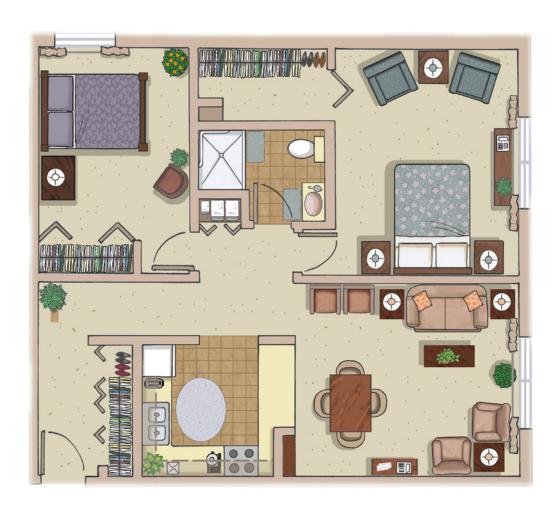

## **One Bedroom**

### One Bedroom, One Bathroom - 625 sq ft

Kitchen 8'4" x 8'0" Bathroom 9'0" x 6'0" Bedroom 10'6" x 18'0" Living Room 11'9" x 18'6"